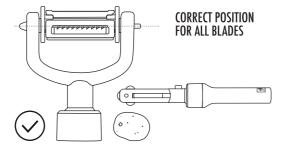

**ZWILLING**® Z-CUT

- DE ACHTUNG: Klingen sind sehr scharf Verletzungsgefahr! Außer Reichweite von Kindern aufbewahren.
- EN ATTENTION: Blades are very sharp risk of injury! Keep out of the reach of children.
- FR ATTENTION : les lames sont très acérées risques de blessures ! À conserver hors de portée des enfants.
- ES ¡PRECAUCIÓN: las cuchillas están muy afiladas y existe peligro de lesiones! Manténgase fuera del alcance de los niños.
- IT ATTENZIONE: le lame sono molto affilate pericolo di lesioni! Tenere lontano dalla portata dei bambini.
- PT ATENÇÃO: Lâminas muito afiadas perigo de ferimentos! Manter fora do alcance das crianças.
- NL LET OP: de messen zijn zeer scherp gevaar voor verwondingen! Buiten bereik van kinderen bewaren.
- **RU** ВНИМАНИЕ: Очень острые лезвия опасность травмирования! Хранить в недоступном для детей месте.
- JP 注意:刃は非常に鋭くなっており、手を切る危険 があります。 乳幼児の手の届かない、安全な場所に保管してく
- ださい。 (N) 注意:刀刃非常锋利-有受伤危险!