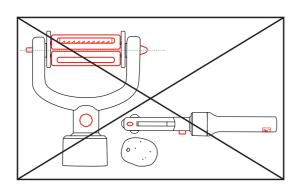

**ZWILLING**® Z-CUT

- DE ACHTUNG: Klingen sind sehr scharf Verletzungsgefahr! Außer Reichweite von Kindern aufbewahren.
- EN ATTENTION: Blades are very sharp risk of injury! Keep out of the reach of children.
- FR ATTENTION : les lames sont très acérées risques de blessures ! À conserver hors de portée des enfants.
- ES ¡PRECAUCIÓN: las cuchillas están muy afiladas y existe peligro de lesiones! Manténgase fuera del alcance de los niños.
- IT ATTENZIONE: le lame sono molto affilate pericolo di lesioni! Tenere lontano dalla portata dei bambini.
- PT ATENÇÃO: Lâminas muito afiadas perigo de ferimentos! Manter fora do alcance das crianças.
- NL LET OP: de messen zijn zeer scherp gevaar voor verwondingen! Buiten bereik van kinderen bewaren.
- **RU** ВНИМАНИЕ: Очень острые лезвия опасность травмирования! Хранить в недоступном для детей месте.
- JP 注意:刃は非常に鋭くなっており、手を切る危険 があります。 乳幼児の手の届かない、安全な場所に保管してく
- ださい。 (N) 注意:刀刃非常锋利-有受伤危险!