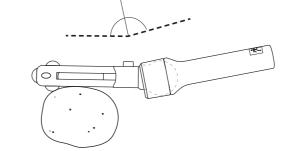

**ZWILLING**® Z-CUT

- DE ACHTUNG: Klingen sind sehr scharf Verletzungsgefahr! Außer Reichweite von Kindern aufbewahren.
- EN ATTENTION: Blades are very sharp risk of injury! Keep out of the reach of children.
- FR ATTENTION : les lames sont très acérées risques de blessures ! À conserver hors de portée des enfants.
- ES ¡PRECAUCIÓN: las cuchillas están muy afiladas y existe peligro de lesiones! Manténgase fuera del alcance de los niños.
- IT ATTENZIONE: le lame sono molto affilate pericolo di lesioni! Tenere lontano dalla portata dei bambini.
- PT ATENÇÃO: Lâminas muito afiadas perigo de ferimentos! Manter fora do alcance das crianças.
- NL LET OP: de messen zijn zeer scherp gevaar voor verwondingen! Buiten bereik van kinderen bewaren.
- **RU** ВНИМАНИЕ: Очень острые лезвия опасность травмирования! Хранить в недоступном для детей месте.
- JP 注意:刃は非常に鋭くなっており、手を切る危険 があります。 乳幼児の手の届かない、安全な場所に保管してく
- ださい。 (N) 注意:刀刃非常锋利-有受伤危险!

保存在儿童接触不到的地方。