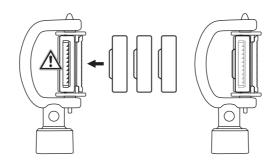

5.

a.

- DE Spülmaschinengeeignet. Reinigung von Hand empfohlen.
- EN Dishwasher safe. Hand washing is recommended.
- FR Lavable au lave-vaisselle. Le lavage manuel est recommandé.
- ES Apto para lavavajillas. Se recomienda lavar a mano.
- IT Adatto al lavaggio in lavastoviglie. Si consiglia di lavarlo a mano.
- PT Próprio para máquina de lavar loiça. Recomenda-se a limpeza à mão.
- NL Vaatwasmachinebestendig. Met de hand afwassen aanbevolen.
- **RU** Подходит для обработки в посудомоечной машине Рекомендуется очистка вручную.
- JP 食器洗浄機対応。 手洗いすることをお勧めします。
- (N 适于用洗碗机清洗。建议手洗。