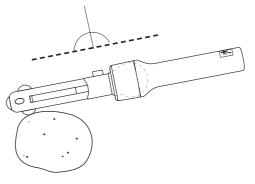

**ZWILLING**® Z-CUT

- DE ACHTUNG: Klingen sind sehr scharf Verletzungsgefahr! Außer Reichweite von Kindern aufbewahren.
- EN ATTENTION: Blades are very sharp risk of injury! Keep out of the reach of children.
- FR ATTENTION : les lames sont très acérées risques de blessures ! À conserver hors de portée des enfants.
- ES ¡PRECAUCIÓN: las cuchillas están muy afiladas y existe peligro de lesiones! Manténgase fuera del alcance de los niños.
- IT ATTENZIONE: le lame sono molto affilate pericolo di lesioni! Tenere lontano dalla portata dei bambini.
- PT ATENÇÃO: Lâminas muito afiadas perigo de ferimentos! Manter fora do alcance das crianças.
- NL LET OP: de messen zijn zeer scherp gevaar voor verwondingen! Buiten bereik van kinderen bewaren.
- **RU** ВНИМАНИЕ: Очень острые лезвия опасность травмирования! Хранить в недоступном для детей месте.
- JP 注意:刃は非常に鋭くなっており、手を切る危険 があります。 乳幼児の手の届かない、安全な場所に保管してく
- ださい。 (N) 注意:刀刃非常锋利-有受伤危险!

保存在儿童接触不到的地方。