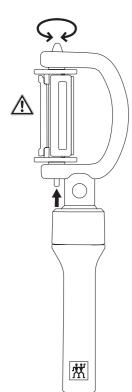

**ZWILLING**® Z-CUT

- DE ACHTUNG: Klingen sind sehr scharf Verletzungsgefahr! Außer Reichweite von Kindern aufbewahren.
- EN ATTENTION: Blades are very sharp risk of injury! Keep out of the reach of children.
- FR ATTENTION : les lames sont très acérées risques de blessures ! À conserver hors de portée des enfants.
- ES ¡PRECAUCIÓN: las cuchillas están muy afiladas y existe peligro de lesiones! Manténgase fuera del alcance de los niños.
- IT ATTENZIONE: le lame sono molto affilate pericolo di lesioni! Tenere lontano dalla portata dei bambini.
- PT ATENÇÃO: Lâminas muito afiadas perigo de ferimentos! Manter fora do alcance das crianças.
- NL LET OP: de messen zijn zeer scherp gevaar voor verwondingen! Buiten bereik van kinderen bewaren.
- **RU** ВНИМАНИЕ: Очень острые лезвия опасность травмирования! Хранить в недоступном для детей месте.
- JP 注意:刃は非常に鋭くなっており、手を切る危険 があります。 乳幼児の手の届かない、安全な場所に保管してく
- ださい。 (N) 注意:刀刃非常锋利-有受伤危险!

保存在儿童接触不到的地方。