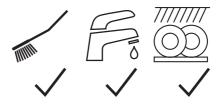

5.

a.

- DE Spülmaschinengeeignet. Reinigung von Hand empfohlen.
- EN Dishwasher safe. Hand washing is recommended.
- FR Lavable au lave-vaisselle. Le lavage manuel est recommandé.
- ES Apto para lavavajillas. Se recomienda lavar a mano.
- IT Adatto al lavaggio in lavastoviglie. Si consiglia di lavarlo a mano.
- PT Próprio para máquina de lavar loiça. Recomenda-se a limpeza à mão.
- NL Vaatwasmachinebestendig. Met de hand afwassen aanbevolen.
- **RU** Подходит для обработки в посудомоечной машине Рекомендуется очистка вручную.
- JP 食器洗浄機対応。 手洗いすることをお勧めします。
- (N 适于用洗碗机清洗。建议手洗。