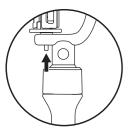

**ZWILLING**® Z-CUT

- DE ACHTUNG: Klingen sind sehr scharf Verletzungsgefahr! Außer Reichweite von Kindern aufbewahren.
- EN ATTENTION: Blades are very sharp risk of injury! Keep out of the reach of children.
- FR ATTENTION : les lames sont très acérées risques de blessures ! À conserver hors de portée des enfants.
- ES ¡PRECAUCIÓN: las cuchillas están muy afiladas y existe peligro de lesiones! Manténgase fuera del alcance de los niños.
- IT ATTENZIONE: le lame sono molto affilate pericolo di lesioni! Tenere lontano dalla portata dei bambini.
- PT ATENÇÃO: Lâminas muito afiadas perigo de ferimentos! Manter fora do alcance das crianças.
- NL LET OP: de messen zijn zeer scherp gevaar voor verwondingen! Buiten bereik van kinderen bewaren.
- **RU** ВНИМАНИЕ: Очень острые лезвия опасность травмирования! Хранить в недоступном для детей месте.
- JP 注意:刃は非常に鋭くなっており、手を切る危険 があります。 乳幼児の手の届かない、安全な場所に保管してく
- ださい。 (N) 注意:刀刃非常锋利-有受伤危险!