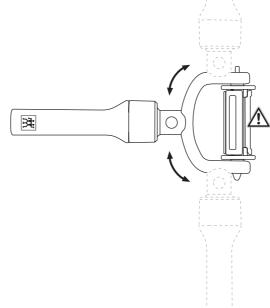

**ZWILLING**® Z-CUT

- DE ACHTUNG: Klingen sind sehr scharf Verletzungsgefahr! Außer Reichweite von Kindern aufbewahren.
- EN ATTENTION: Blades are very sharp risk of injury! Keep out of the reach of children.
- FR ATTENTION : les lames sont très acérées risques de blessures ! À conserver hors de portée des enfants.
- ES ¡PRECAUCIÓN: las cuchillas están muy afiladas y existe peligro de lesiones! Manténgase fuera del alcance de los niños.
- IT ATTENZIONE: le lame sono molto affilate pericolo di lesioni! Tenere lontano dalla portata dei bambini.
- PT ATENÇÃO: Lâminas muito afiadas perigo de ferimentos! Manter fora do alcance das crianças.
- NL LET OP: de messen zijn zeer scherp gevaar voor verwondingen! Buiten bereik van kinderen bewaren.
- **RU** ВНИМАНИЕ: Очень острые лезвия опасность травмирования! Хранить в недоступном для детей месте.
- JP 注意:刃は非常に鋭くなっており、手を切る危険 があります。 乳幼児の手の届かない、安全な場所に保管してく
- ださい。 (N) 注意:刀刃非常锋利-有受伤危险!

保存在儿童接触不到的地方。