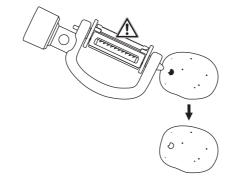

**ZWILLING**® Z-CUT

- DE ACHTUNG: Klingen sind sehr scharf Verletzungsgefahr! Außer Reichweite von Kindern aufbewahren.
- EN ATTENTION: Blades are very sharp risk of injury! Keep out of the reach of children.
- FR ATTENTION : les lames sont très acérées risques de blessures ! À conserver hors de portée des enfants.
- ES ¡PRECAUCIÓN: las cuchillas están muy afiladas y existe peligro de lesiones! Manténgase fuera del alcance de los niños.
- IT ATTENZIONE: le lame sono molto affilate pericolo di lesioni! Tenere lontano dalla portata dei bambini.
- PT ATENÇÃO: Lâminas muito afiadas perigo de ferimentos! Manter fora do alcance das crianças.
- NL LET OP: de messen zijn zeer scherp gevaar voor verwondingen! Buiten bereik van kinderen bewaren.
- **RU** ВНИМАНИЕ: Очень острые лезвия опасность травмирования! Хранить в недоступном для детей месте.
- JP 注意:刃は非常に鋭くなっており、手を切る危険 があります。 乳幼児の手の届かない、安全な場所に保管してく
- ださい。 (N) 注意:刀刃非常锋利-有受伤危险!